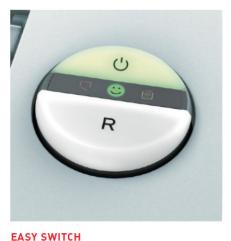

\*Certified using 8 1/2" x 11" 20 lb. bond and recommended power supply.

Comprehensive SPS safety package: Easy Switch control element uses illuminated color codes and symbols to indicate operational status and functions as an emergency stop switch; patented, electronically controlled, transparent safety shield in the feed opening; automatic power cut-off when cabinet is opened or shred bin is full; automatic reverse and power cut-off when overfed; double protection against overheating; Zero Energy Consumption sleep mode cuts off power supply after 30 minutes of inactivity.

## DESTROYIT® 2445

Features

SOLID STEEL CUTTING SHAFTS High grade, hardened steel cutting shafts are milled in our Balingen factory and warranted for life.<sup>1</sup>

Multifunction control element uses optical signals to indicate operational status and functions as an emergency stop switch.

LEAD-FREE SOLDERING Only environmentally friendly, lead-free soldering is used in the production of our electrical components.

**SSC - SMART SHRED CONTROL** The smiley has a capacity control function: If it shines green, everything is ok. If the smiley flashes, the shredder has reached its capacity limit.