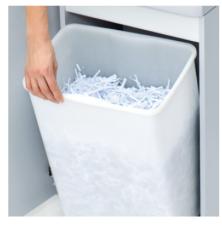

PATENTED SAFETY SHIELD Electronically controlled, transparent safety shield keeps fingers out of the feed opening.

**ENVIRONMENTALLY FRIENDLY BIN** Durable, lightweight shred bins can be used with or without disposable bags.