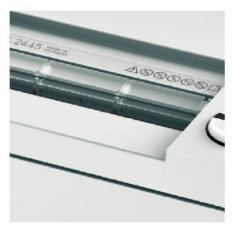

## DESTROYIT® 2445

Features

SOLID STEEL CUTTING SHAFTS High grade, hardened steel cutting shafts are milled in our Balingen factory and warranted for life.<sup>1</sup>

Multifunction control element uses optical signals to indicate operational status and functions as an emergency stop switch.

PATENTED SAFETY SHIELD Electronically controlled, transparent safety shield keeps fingers out of the feed opening.

**ENVIRONMENTALLY FRIENDLY BIN** Durable, lightweight shred bins can be used with or without disposable bags.