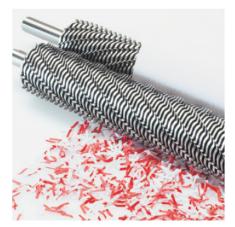

## DESTROYIT® 2445

Features

SOLID STEEL CUTTING SHAFTS High grade, hardened steel cutting shafts are milled in our Balingen factory and warranted for life.<sup>1</sup>

Multifunction control element uses optical signals to indicate operational status and functions as an emergency stop switch.

PATENTED SAFETY SHIELD Electronically controlled, transparent safety shield keeps fingers out of the feed opening.

**ENVIRONMENTALLY FRIENDLY BIN** Durable, lightweight shred bins can be used with or without disposable bags.