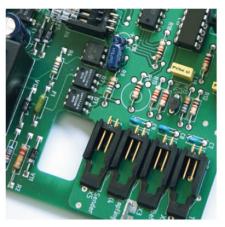

LEAD-FREE SOLDERING Only environmentally friendly, lead-free soldering is used in the production of our electrical components.

**SSC - SMART SHRED CONTROL** The smiley has a capacity control function: If it shines green, everything is ok. If the smiley flashes, the shredder has reached its capacity limit.